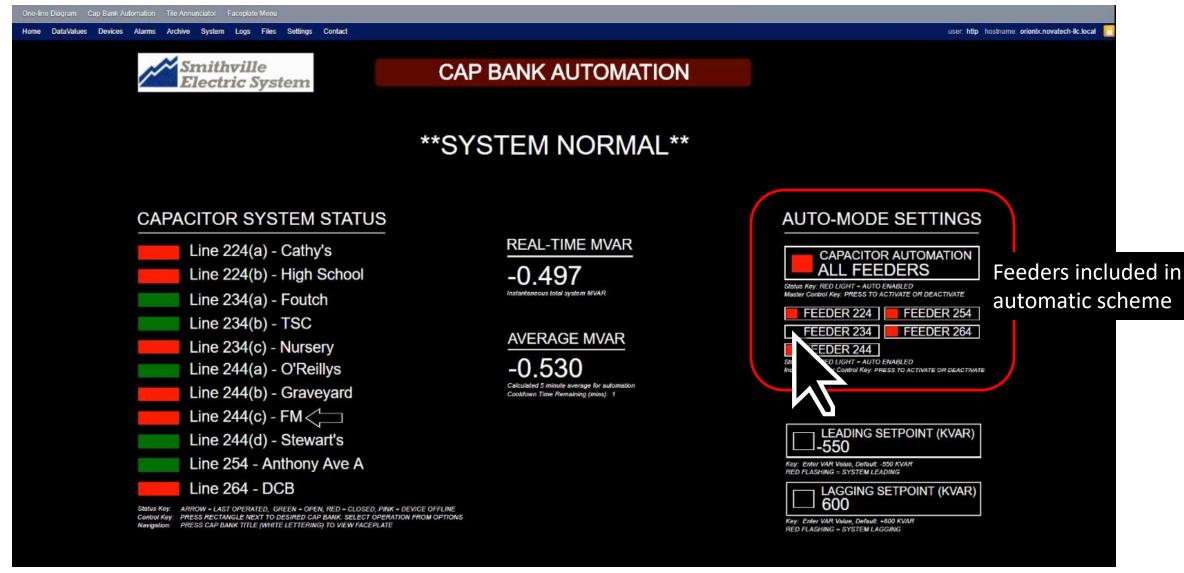

#### System Features

- Automatically switches capacitor banks IN and OUT to maintain power factor very close to unity
- Maintains ability to manually control all cap banks
- Sums power factor on each feeder and compares with metered value reported to power provider
- Provides web-based HMI for monitoring and control of breakers and IEDs in substation
- Includes features to reduce wear and maintenance:
  - Automation never switches the same bank twice in a row
  - User can set limits to prevent "hunting"
  - Algorithm also includes "settling delays" to reduce hunting
- Includes security features
  - Secure protocols: HTTPS, SSH, SFTP
  - Controls only permitted by authorized operator
  - "Syslog" records user access
- All monitoring, control, visualization and security provided by one box: the OrionLX Substation Automation Platform