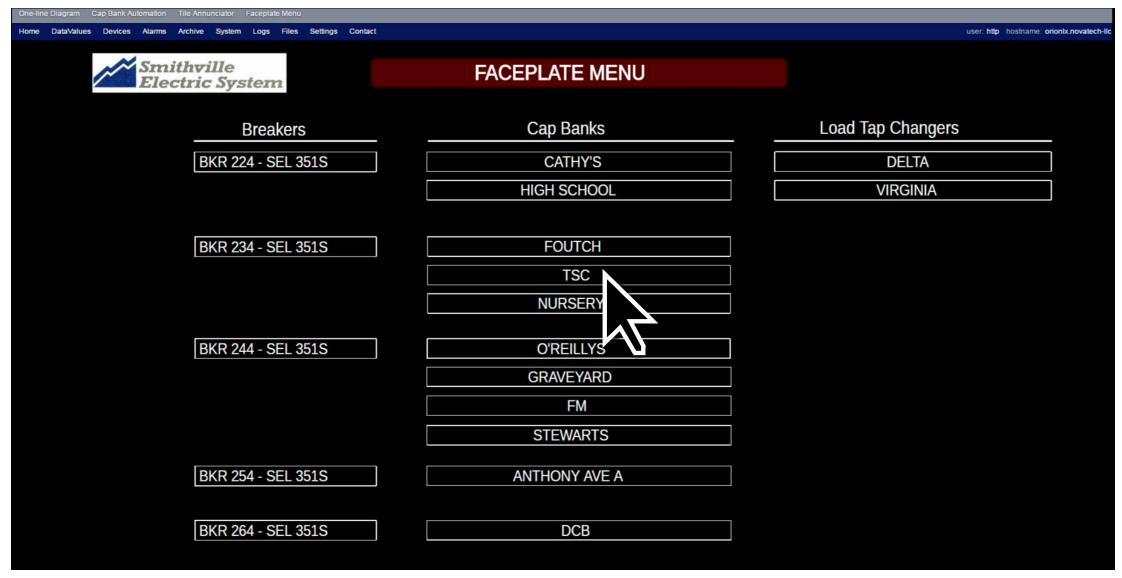

power provider
- Provides web-based HMI for monitoring and control of breakers and IEDs in substation
- Includes features to reduce wear and maintenance:
  - Automation never switches the same bank twice in a row
  - User can set limits to prevent "hunting"
  - Algorithm also includes "settling delays" to reduce hunting
- Includes security features
  - Secure protocols: HTTPS, SSH, SFTP
  - Controls only permitted by authorized operator
  - "Syslog" records user access
- All monitoring, control, visualization and security provided by one box: the OrionLX Substation Automation Platform



### System One-Line Diagram





### **IED Faceplate**





### System One-Line Diagram





## Faceplate Menu





### System One-Line Diagram









































## Faceplate Menu





### Beckwith M-6280 Cap Bank Controller





## Faceplate Menu





# Cooper CDC-8000 Cap Bank Controller





## Faceplate Menu





# HD Electric VarCom 2600 Cap Bank Controller





### HD Electric VarCom 2600 Cap Bank Controller





## HD Electric VarCom 2600 Cap Bank Controller





### System One-Line Diagram





#### Tile Annunciator



#### Tile Annunciator



#### Tile Annunciator



### System One-Line Diagram