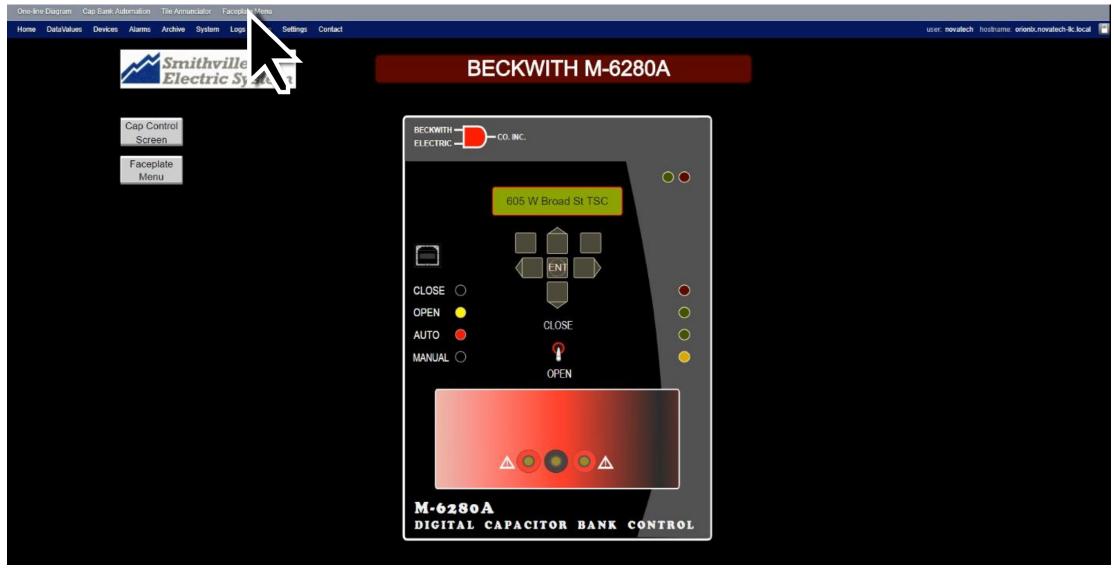

monitoring and control of breakers and IEDs in substation
- Includes features to reduce wear and maintenance:
  - Automation never switches the same bank twice in a row
  - User can set limits to prevent "hunting"
  - Algorithm also includes "settling delays" to reduce hunting
- Includes security features
  - Secure protocols: HTTPS, SSH, SFTP
  - Controls only permitted by authorized operator
  - "Syslog" records user access
- All monitoring, control, visualization and security provided by one box: the OrionLX Substation Automation Platform



### System One-Line Diagram





### **IED Faceplate**





### System One-Line Diagram





## Faceplate Menu





### System One-Line Diagram









































## Faceplate Menu





### Beckwith M-6280 Cap Bank Controller





## Faceplate Menu





# Cooper CDC-8000 Cap Bank Controller





## Faceplate Menu





# HD Electric VarCom 2600 Cap Bank Controller





### HD Electric VarCom 2600 Cap Bank Controller





## HD Electric VarCom 2600 Cap Bank Controller





### System One-Line Diagram





#### Tile Annunciator



#### Tile Annunciator



#### Tile Annunciator



### System One-Line Diagram