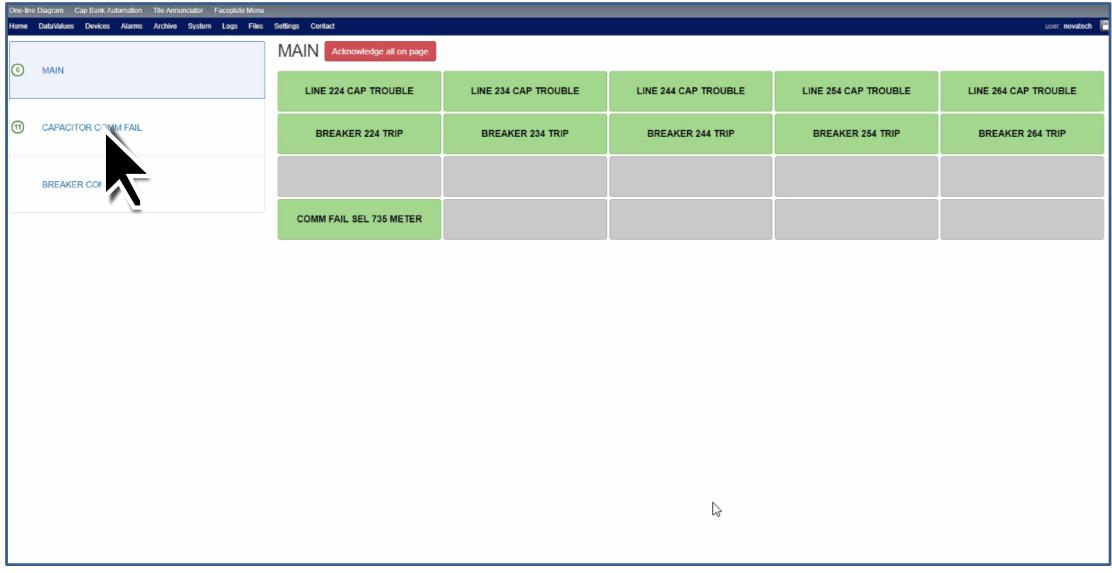

s
  - Secure protocols: HTTPS, SSH, SFTP
  - Controls only permitted by authorized operator
  - "Syslog" records user access
- All monitoring, control, visualization and security provided by one box: the OrionLX Substation Automation Platform



### System One-Line Diagram





### **IED Faceplate**





### System One-Line Diagram





## Faceplate Menu





### System One-Line Diagram









































## Faceplate Menu





### Beckwith M-6280 Cap Bank Controller





## Faceplate Menu





# Cooper CDC-8000 Cap Bank Controller





## Faceplate Menu





# HD Electric VarCom 2600 Cap Bank Controller





### HD Electric VarCom 2600 Cap Bank Controller





## HD Electric VarCom 2600 Cap Bank Controller





### System One-Line Diagram





#### Tile Annunciator



#### Tile Annunciator



#### Tile Annunciator



### System One-Line Diagram