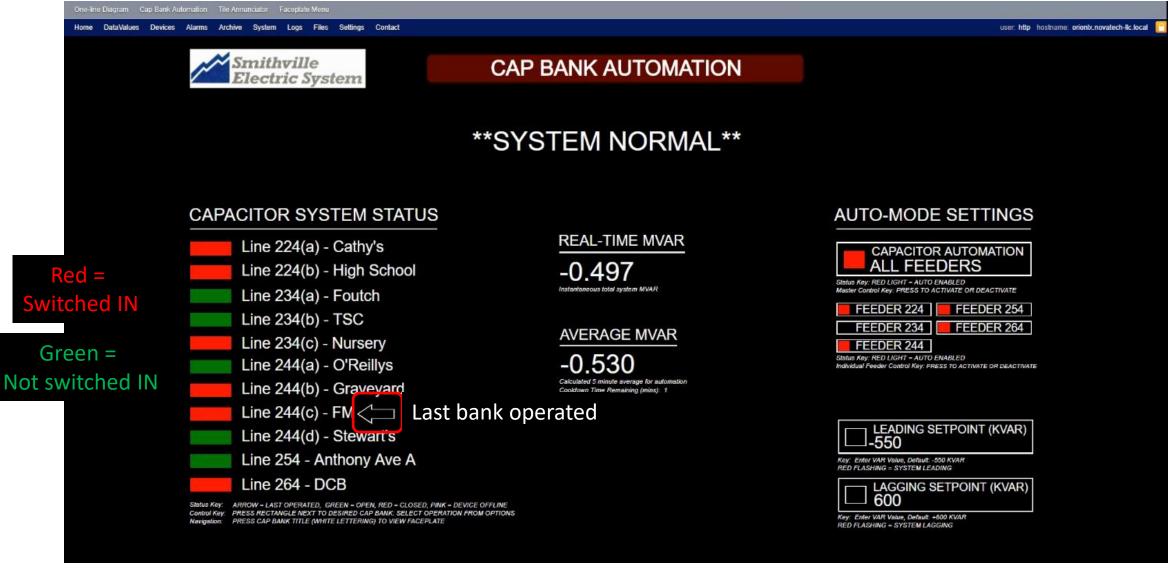

#### System Features

- Automatically switches capacitor banks IN and OUT to maintain power factor very close to unity
- Maintains ability to manually control all cap banks
- Sums power factor on each feeder and compares with metered value reported to power provider
- Provides web-based HMI for monitoring and control of breakers and IEDs in substation
- Includes features to reduce wear and maintenance:
  - Automation never switches the same bank twice in a row
  - User can set limits to prevent "hunting"
  - Algorithm also includes "settling delays" to reduce hunting
- Includes security features
  - Secure protocols: HTTPS, SSH, SFTP
  - Controls only permitted by authorized operator
  - "Syslog" records user access
- All monitoring, control, visualization and security provided by one box: the OrionLX Substation Automation Platform