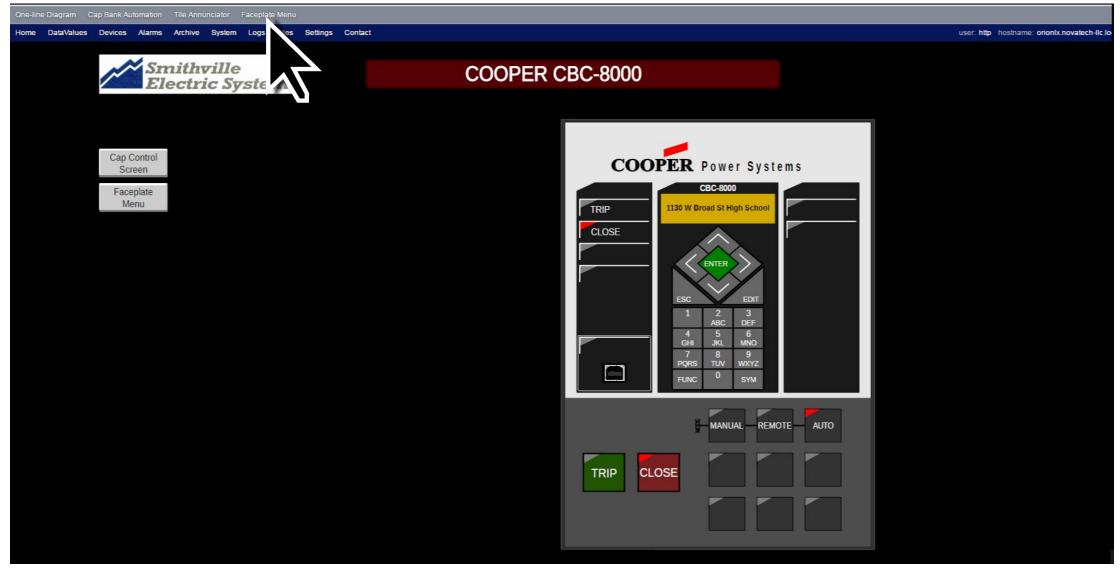

es features to reduce wear and maintenance:
  - Automation never switches the same bank twice in a row
  - User can set limits to prevent "hunting"
  - Algorithm also includes "settling delays" to reduce hunting
- Includes security features
  - Secure protocols: HTTPS, SSH, SFTP
  - Controls only permitted by authorized operator
  - "Syslog" records user access
- All monitoring, control, visualization and security provided by one box: the OrionLX Substation Automation Platform



### System One-Line Diagram





### **IED Faceplate**





### System One-Line Diagram





## Faceplate Menu





### System One-Line Diagram









































## Faceplate Menu





### Beckwith M-6280 Cap Bank Controller





## Faceplate Menu





# Cooper CDC-8000 Cap Bank Controller





## Faceplate Menu





# HD Electric VarCom 2600 Cap Bank Controller





### HD Electric VarCom 2600 Cap Bank Controller





## HD Electric VarCom 2600 Cap Bank Controller





### System One-Line Diagram





#### Tile Annunciator



#### Tile Annunciator



#### Tile Annunciator



### System One-Line Diagram