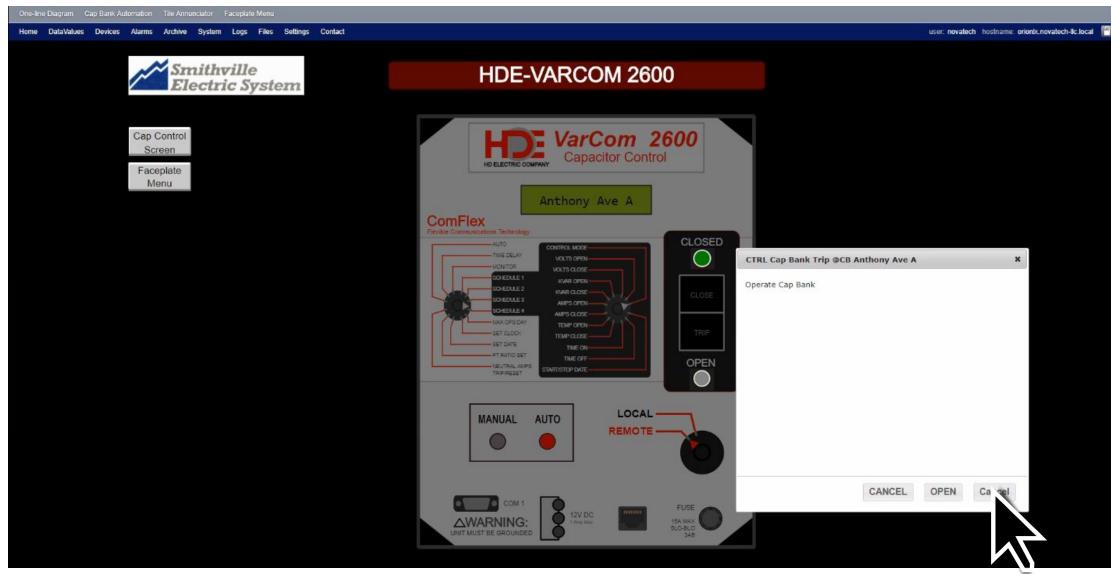

# HD Electric VarCom 2600 Cap Bank Controller

### HD Electric VarCom 2600 Cap Bank Controller

## HD Electric VarCom 2600 Cap Bank Controller