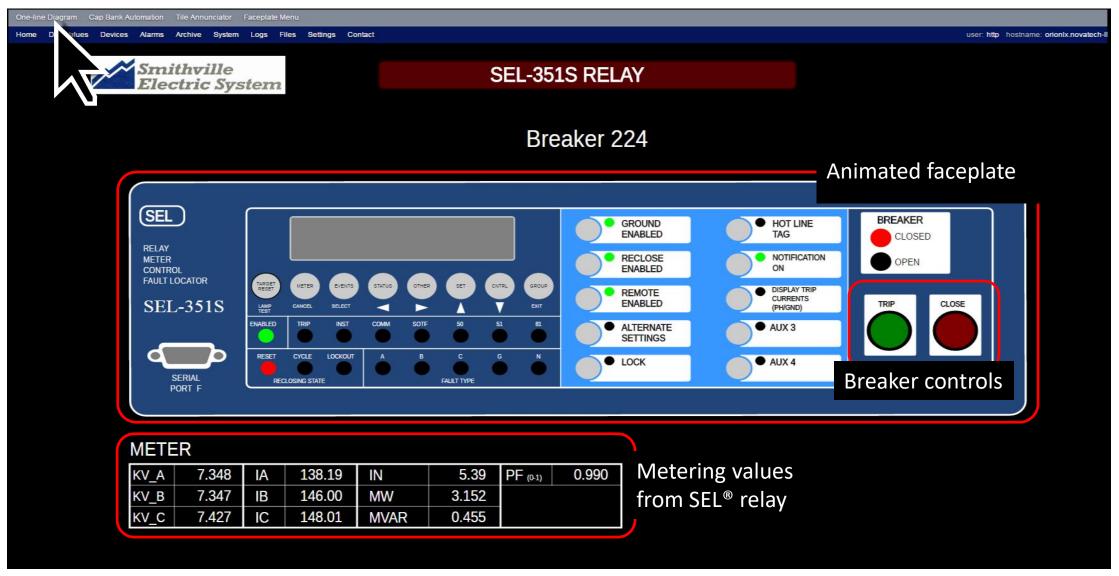

close to unity
- Maintains ability to manually control all cap banks
- Sums power factor on each feeder and compares with metered value reported to power provider
- Provides web-based HMI for monitoring and control of breakers and IEDs in substation
- Includes features to reduce wear and maintenance:
  - Automation never switches the same bank twice in a row
  - User can set limits to prevent "hunting"
  - Algorithm also includes "settling delays" to reduce hunting
- Includes security features
  - Secure protocols: HTTPS, SSH, SFTP
  - Controls only permitted by authorized operator
  - "Syslog" records user access
- All monitoring, control, visualization and security provided by one box: the OrionLX Substation Automation Platform



### System One-Line Diagram





### **IED Faceplate**





### System One-Line Diagram





## Faceplate Menu





### System One-Line Diagram









































## Faceplate Menu





### Beckwith M-6280 Cap Bank Controller





## Faceplate Menu





# Cooper CDC-8000 Cap Bank Controller





## Faceplate Menu





# HD Electric VarCom 2600 Cap Bank Controller





### HD Electric VarCom 2600 Cap Bank Controller





## HD Electric VarCom 2600 Cap Bank Controller





### System One-Line Diagram





#### Tile Annunciator



#### Tile Annunciator



#### Tile Annunciator



### System One-Line Diagram