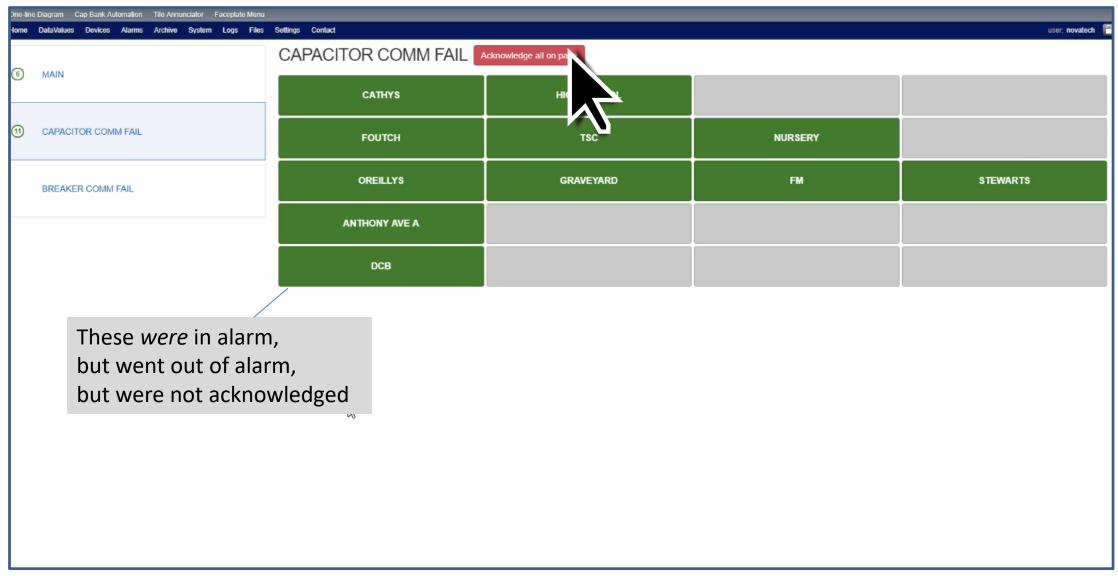

TTPS, SSH, SFTP
  - Controls only permitted by authorized operator
  - "Syslog" records user access
- All monitoring, control, visualization and security provided by one box: the OrionLX Substation Automation Platform



### System One-Line Diagram





### **IED Faceplate**





### System One-Line Diagram





## Faceplate Menu





### System One-Line Diagram









































## Faceplate Menu





### Beckwith M-6280 Cap Bank Controller





## Faceplate Menu





# Cooper CDC-8000 Cap Bank Controller





## Faceplate Menu





# HD Electric VarCom 2600 Cap Bank Controller





### HD Electric VarCom 2600 Cap Bank Controller





## HD Electric VarCom 2600 Cap Bank Controller





### System One-Line Diagram





#### Tile Annunciator



#### Tile Annunciator



#### Tile Annunciator



### System One-Line Diagram