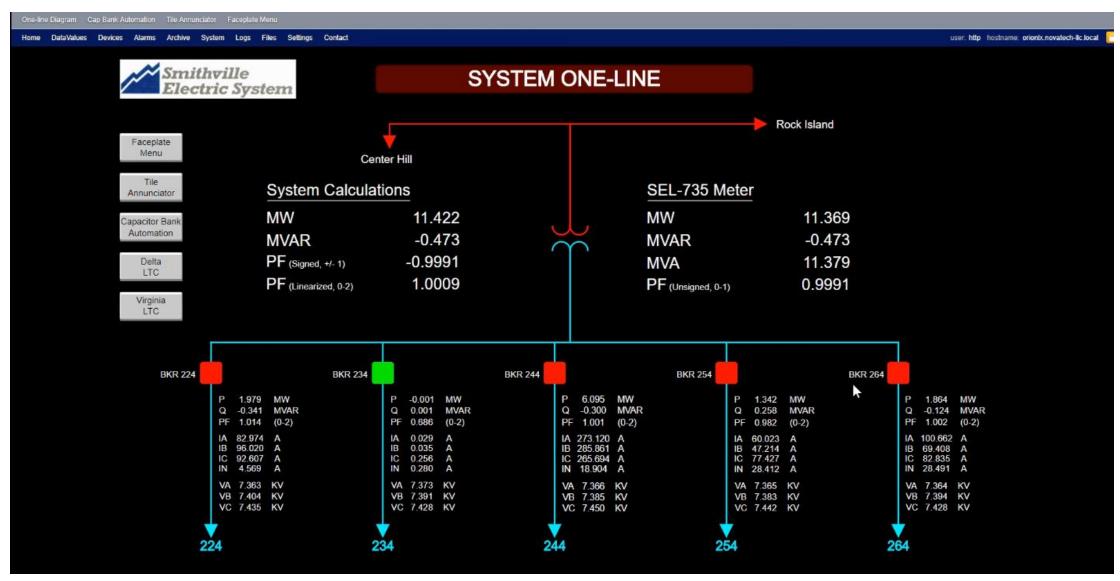

d operator
  - "Syslog" records user access
- All monitoring, control, visualization and security provided by one box: the OrionLX Substation Automation Platform



### System One-Line Diagram





### **IED Faceplate**





### System One-Line Diagram





## Faceplate Menu





### System One-Line Diagram









































## Faceplate Menu





### Beckwith M-6280 Cap Bank Controller





## Faceplate Menu





# Cooper CDC-8000 Cap Bank Controller





## Faceplate Menu





# HD Electric VarCom 2600 Cap Bank Controller





### HD Electric VarCom 2600 Cap Bank Controller





## HD Electric VarCom 2600 Cap Bank Controller





### System One-Line Diagram





#### Tile Annunciator



#### Tile Annunciator



#### Tile Annunciator



### System One-Line Diagram