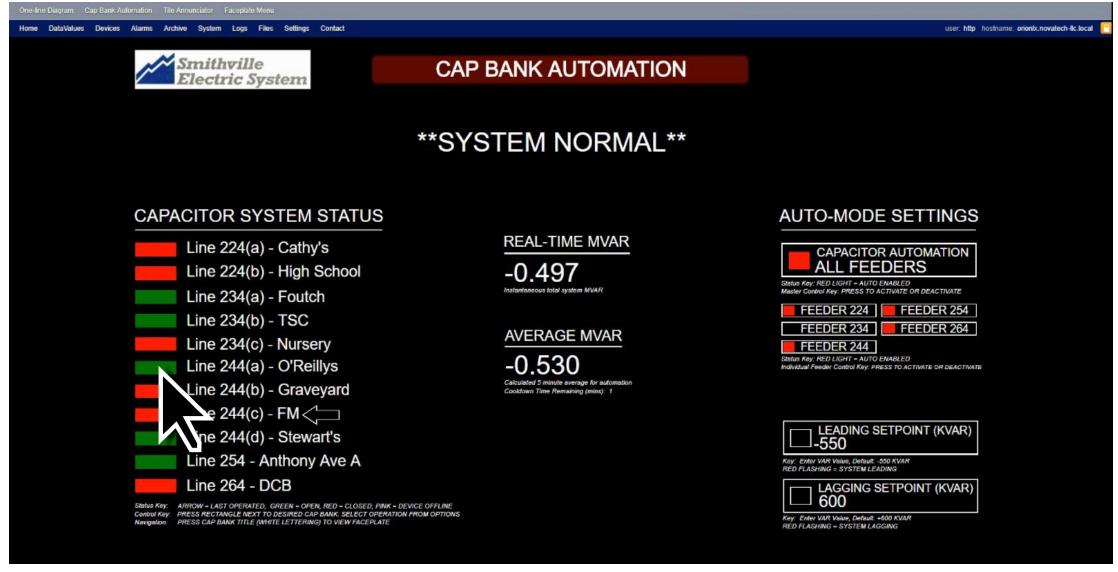

#### System Features

- Automatically switches capacitor banks IN and OUT to maintain power factor very close to unity
- Maintains ability to manually control all cap banks
- Sums power factor on each feeder and compares with metered value reported to power provider
- Provides web-based HMI for monitoring and control of breakers and IEDs in substation
- Includes features to reduce wear and maintenance:
  - Automation never switches the same bank twice in a row
  - User can set limits to prevent "hunting"
  - Algorithm also includes "settling delays" to reduce hunting
- Includes security features
  - Secure protocols: HTTPS, SSH, SFTP
  - Controls only permitted by authorized operator
  - "Syslog" records user access
- All monitoring, control, visualization and security provided by one box: the OrionLX Substation Automation Platform