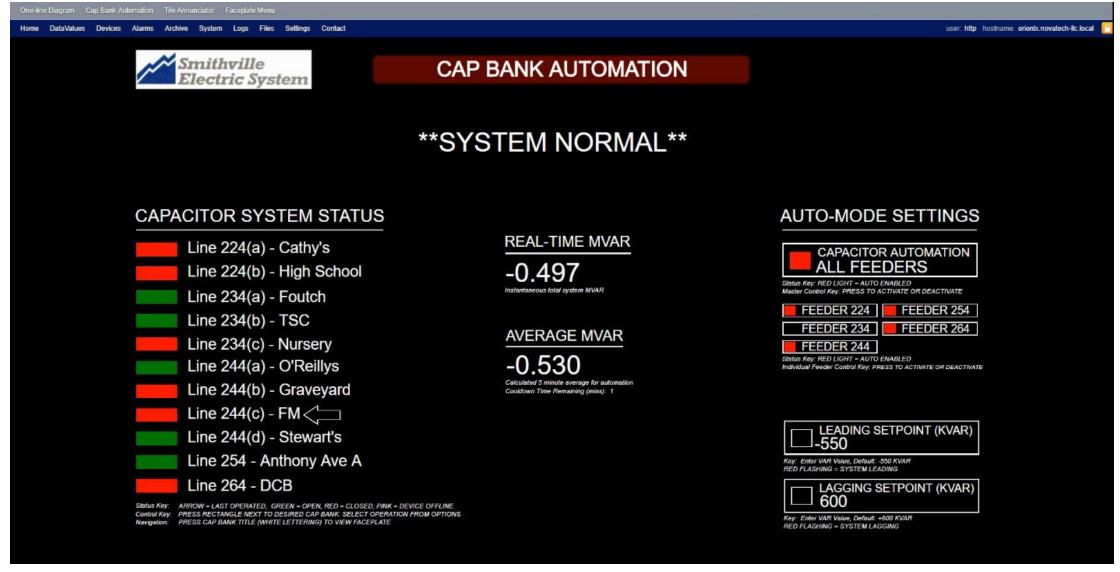

#### System Features

- Automatically switches capacitor banks IN and OUT to maintain power factor very close to unity
- Maintains ability to manually control all cap banks
- Sums power factor on each feeder and compares with metered value reported to power provider
- Provides web-based HMI for monitoring and control of breakers and IEDs in substation
- Includes features to reduce wear and maintenance:
  - Automation never switches the same bank twice in a row
  - User can set limits to prevent "hunting"
  - Algorithm also includes "settling delays" to reduce hunting
- Includes security features
  - Secure protocols: HTTPS, SSH, SFTP
  - Controls only permitted by authorized operator
  - "Syslog" records user access
- All monitoring, control, visualization and security provided by one box: the OrionLX Substation Automation Platform