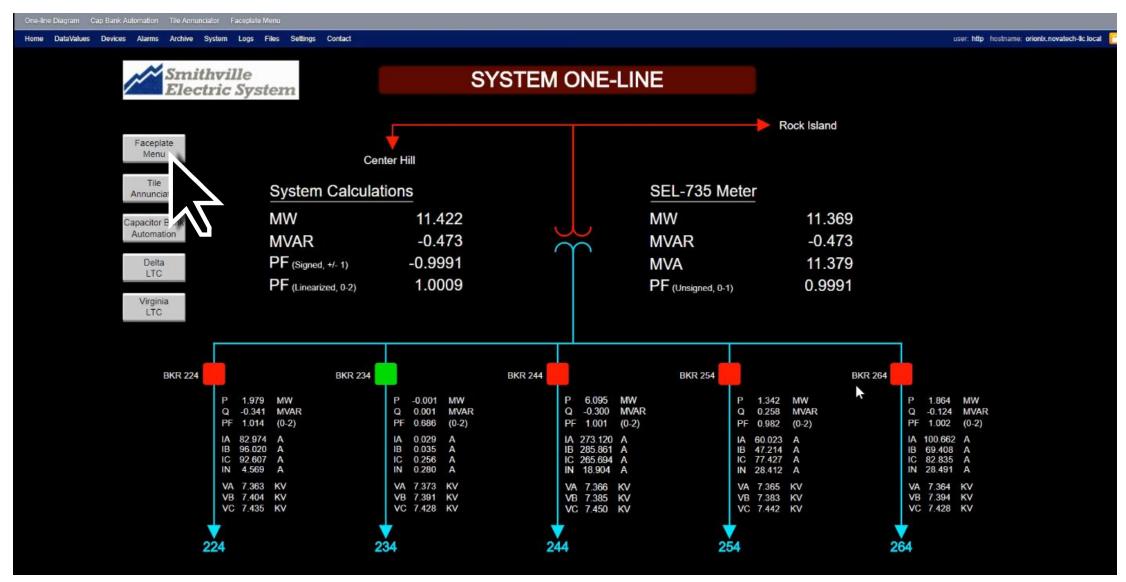

ty to manually control all cap banks
- Sums power factor on each feeder and compares with metered value reported to power provider
- Provides web-based HMI for monitoring and control of breakers and IEDs in substation
- Includes features to reduce wear and maintenance:
  - Automation never switches the same bank twice in a row
  - User can set limits to prevent "hunting"
  - Algorithm also includes "settling delays" to reduce hunting
- Includes security features
  - Secure protocols: HTTPS, SSH, SFTP
  - Controls only permitted by authorized operator
  - "Syslog" records user access
- All monitoring, control, visualization and security provided by one box: the OrionLX Substation Automation Platform



### System One-Line Diagram





### **IED Faceplate**





### System One-Line Diagram





## Faceplate Menu





### System One-Line Diagram









































## Faceplate Menu





### Beckwith M-6280 Cap Bank Controller





## Faceplate Menu





# Cooper CDC-8000 Cap Bank Controller





## Faceplate Menu





# HD Electric VarCom 2600 Cap Bank Controller





### HD Electric VarCom 2600 Cap Bank Controller





## HD Electric VarCom 2600 Cap Bank Controller





### System One-Line Diagram





#### Tile Annunciator



#### Tile Annunciator



#### Tile Annunciator



### System One-Line Diagram