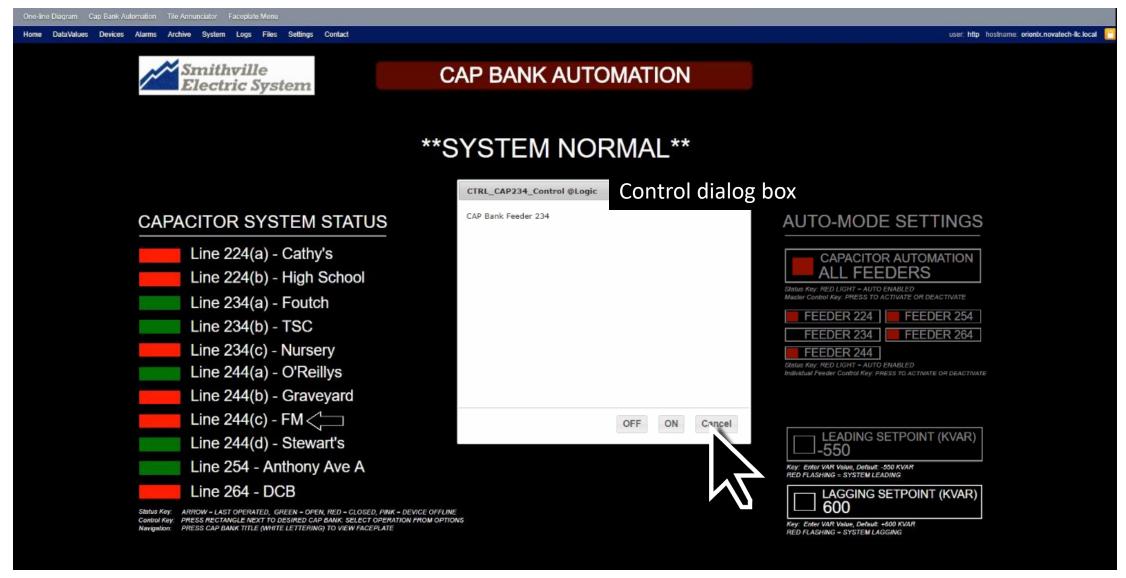

#### System Features

- Automatically switches capacitor banks IN and OUT to maintain power factor very close to unity
- Maintains ability to manually control all cap banks
- Sums power factor on each feeder and compares with metered value reported to power provider
- Provides web-based HMI for monitoring and control of breakers and IEDs in substation
- Includes features to reduce wear and maintenance:
  - Automation never switches the same bank twice in a row
  - User can set limits to prevent "hunting"
  - Algorithm also includes "settling delays" to reduce hunting
- Includes security features
  - Secure protocols: HTTPS, SSH, SFTP
  - Controls only permitted by authorized operator
  - "Syslog" records user access
- All monitoring, control, visualization and security provided by one box: the OrionLX Substation Automation Platform