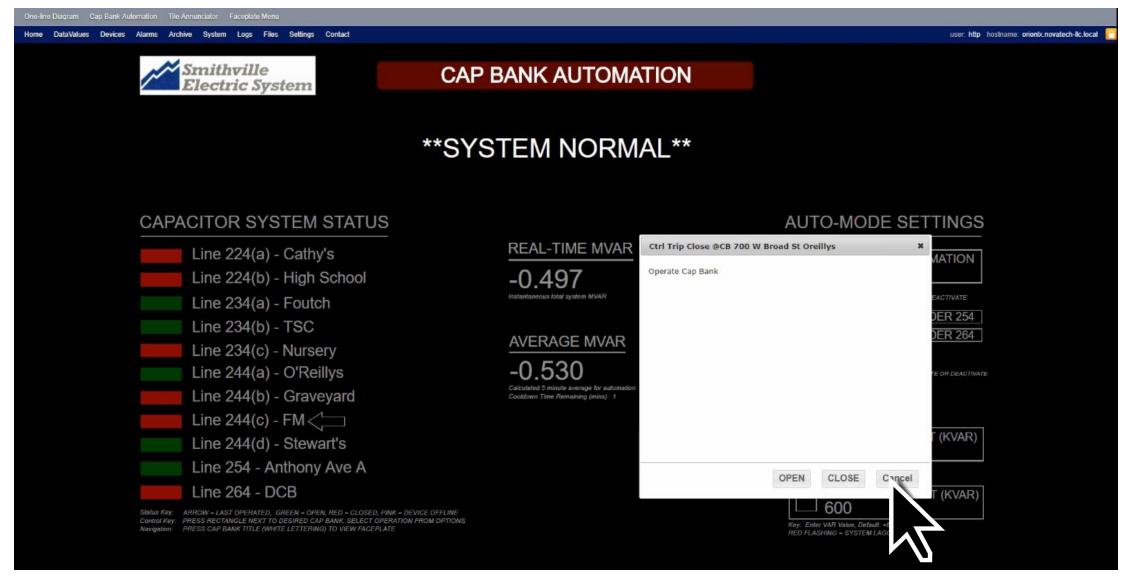

#### System Features

- Automatically switches capacitor banks IN and OUT to maintain power factor very close to unity
- Maintains ability to manually control all cap banks
- Sums power factor on each feeder and compares with metered value reported to power provider
- Provides web-based HMI for monitoring and control of breakers and IEDs in substation
- Includes features to reduce wear and maintenance:
  - Automation never switches the same bank twice in a row
  - User can set limits to prevent "hunting"
  - Algorithm also includes "settling delays" to reduce hunting
- Includes security features
  - Secure protocols: HTTPS, SSH, SFTP
  - Controls only permitted by authorized operator
  - "Syslog" records user access
- All monitoring, control, visualization and security provided by one box: the OrionLX Substation Automation Platform