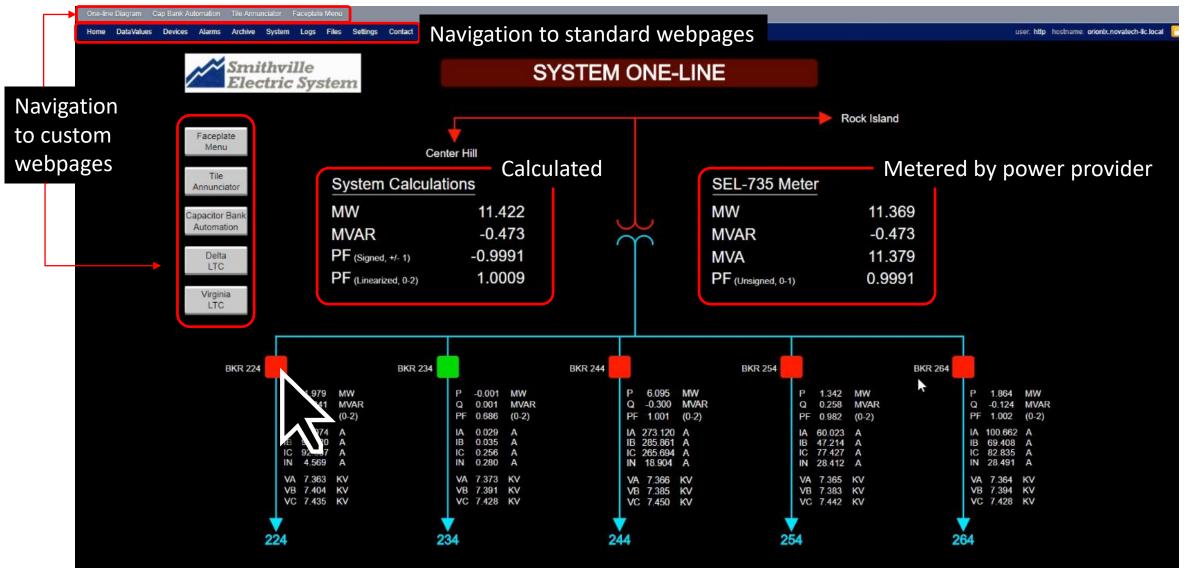

maintain power factor very close to unity
- Maintains ability to manually control all cap banks
- Sums power factor on each feeder and compares with metered value reported to power provider
- Provides web-based HMI for monitoring and control of breakers and IEDs in substation
- Includes features to reduce wear and maintenance:
  - Automation never switches the same bank twice in a row
  - User can set limits to prevent "hunting"
  - Algorithm also includes "settling delays" to reduce hunting
- Includes security features
  - Secure protocols: HTTPS, SSH, SFTP
  - Controls only permitted by authorized operator
  - "Syslog" records user access
- All monitoring, control, visualization and security provided by one box: the OrionLX Substation Automation Platform



### System One-Line Diagram





### **IED Faceplate**





### System One-Line Diagram





## Faceplate Menu





### System One-Line Diagram









































## Faceplate Menu





### Beckwith M-6280 Cap Bank Controller





## Faceplate Menu





# Cooper CDC-8000 Cap Bank Controller





## Faceplate Menu





# HD Electric VarCom 2600 Cap Bank Controller





### HD Electric VarCom 2600 Cap Bank Controller





## HD Electric VarCom 2600 Cap Bank Controller





### System One-Line Diagram





#### Tile Annunciator



#### Tile Annunciator



#### Tile Annunciator



### System One-Line Diagram