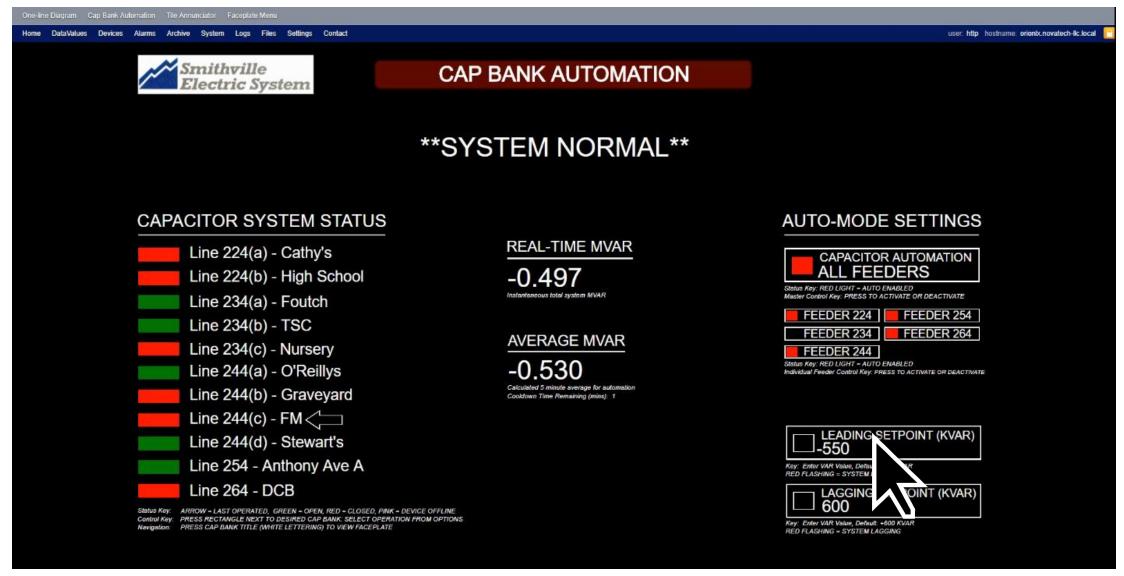

#### System Features

- Automatically switches capacitor banks IN and OUT to maintain power factor very close to unity
- Maintains ability to manually control all cap banks
- Sums power factor on each feeder and compares with metered value reported to power provider
- Provides web-based HMI for monitoring and control of breakers and IEDs in substation
- Includes features to reduce wear and maintenance:
  - Automation never switches the same bank twice in a row
  - User can set limits to prevent "hunting"
  - Algorithm also includes "settling delays" to reduce hunting
- Includes security features
  - Secure protocols: HTTPS, SSH, SFTP
  - Controls only permitted by authorized operator
  - "Syslog" records user access
- All monitoring, control, visualization and security provided by one box: the OrionLX Substation Automation Platform