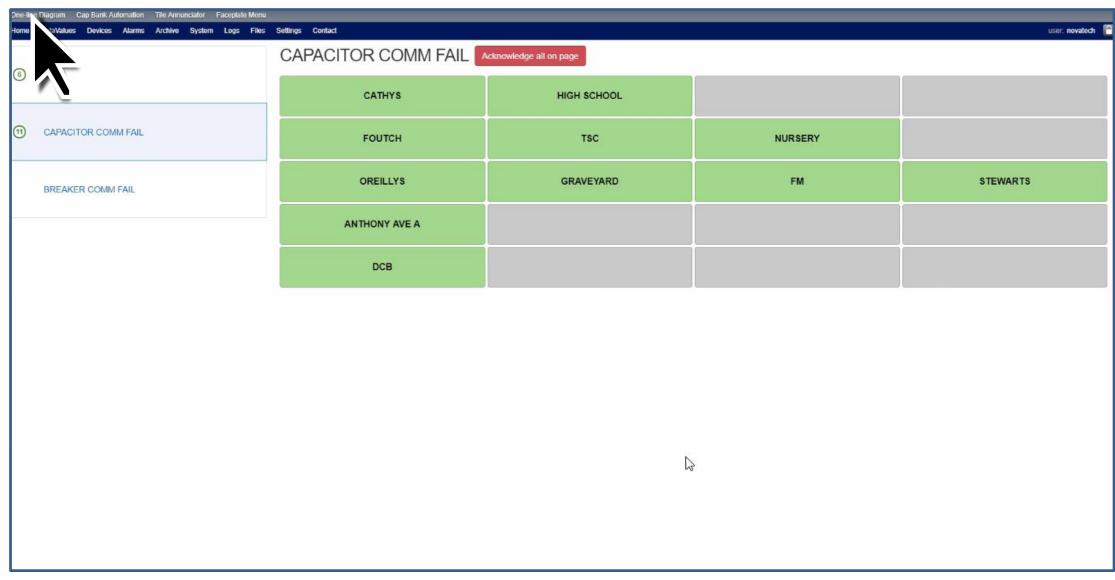

ols only permitted by authorized operator
  - "Syslog" records user access
- All monitoring, control, visualization and security provided by one box: the OrionLX Substation Automation Platform



### System One-Line Diagram





### **IED Faceplate**





### System One-Line Diagram





## Faceplate Menu





### System One-Line Diagram









































## Faceplate Menu





### Beckwith M-6280 Cap Bank Controller





## Faceplate Menu





# Cooper CDC-8000 Cap Bank Controller





## Faceplate Menu





# HD Electric VarCom 2600 Cap Bank Controller





### HD Electric VarCom 2600 Cap Bank Controller





## HD Electric VarCom 2600 Cap Bank Controller





### System One-Line Diagram





#### Tile Annunciator



#### Tile Annunciator



#### Tile Annunciator



### System One-Line Diagram