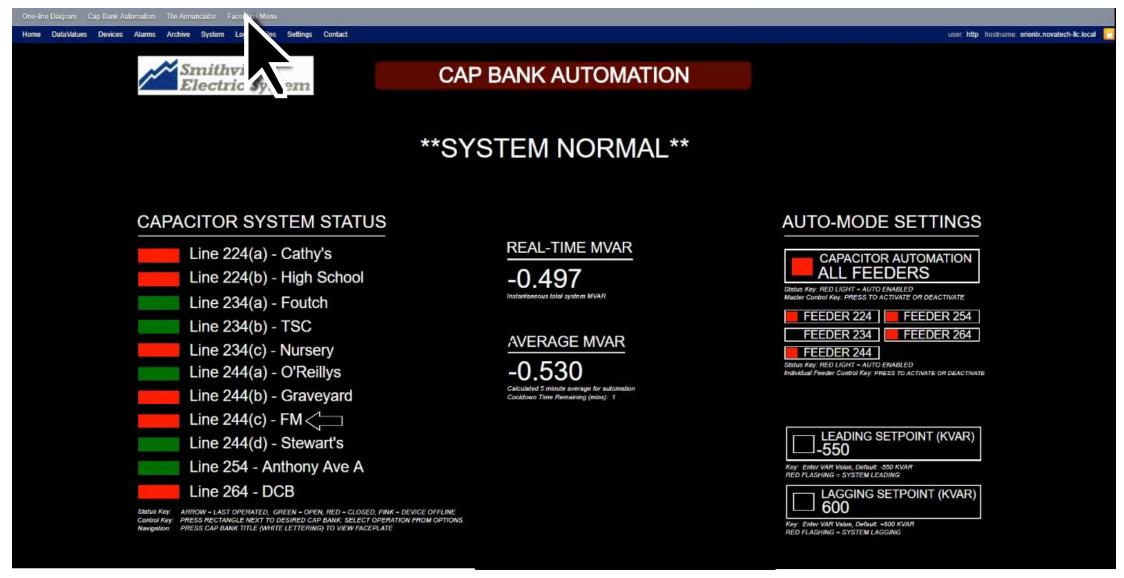

tered value reported to power provider
- Provides web-based HMI for monitoring and control of breakers and IEDs in substation
- Includes features to reduce wear and maintenance:
  - Automation never switches the same bank twice in a row
  - User can set limits to prevent "hunting"
  - Algorithm also includes "settling delays" to reduce hunting
- Includes security features
  - Secure protocols: HTTPS, SSH, SFTP
  - Controls only permitted by authorized operator
  - "Syslog" records user access
- All monitoring, control, visualization and security provided by one box: the OrionLX Substation Automation Platform



### System One-Line Diagram





### **IED Faceplate**





### System One-Line Diagram





## Faceplate Menu





### System One-Line Diagram









































## Faceplate Menu





### Beckwith M-6280 Cap Bank Controller





## Faceplate Menu





# Cooper CDC-8000 Cap Bank Controller





## Faceplate Menu





# HD Electric VarCom 2600 Cap Bank Controller





### HD Electric VarCom 2600 Cap Bank Controller





## HD Electric VarCom 2600 Cap Bank Controller





### System One-Line Diagram





#### Tile Annunciator



#### Tile Annunciator



#### Tile Annunciator



### System One-Line Diagram