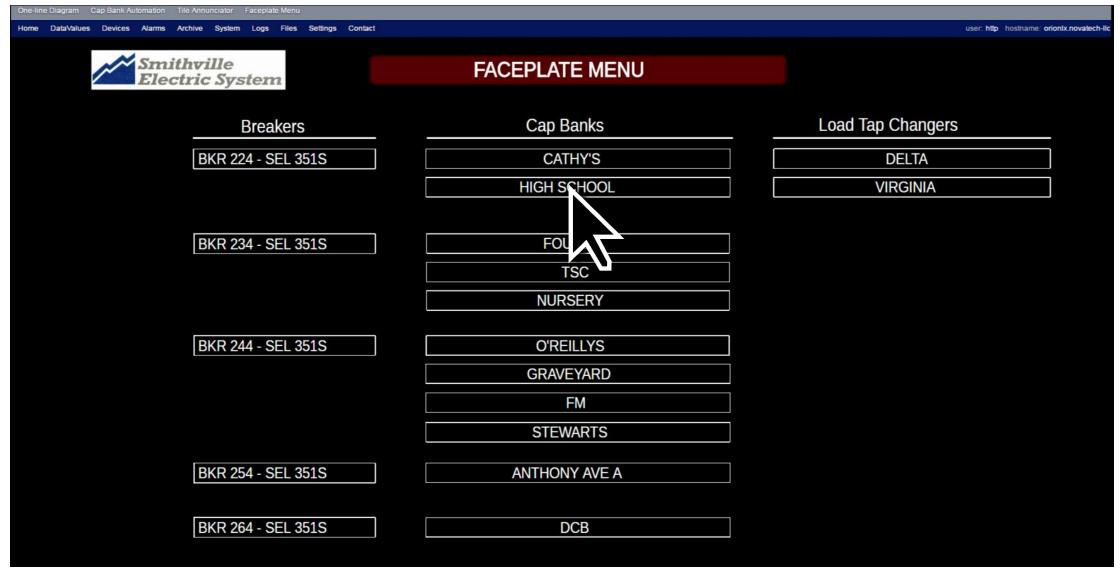

of breakers and IEDs in substation
- Includes features to reduce wear and maintenance:
  - Automation never switches the same bank twice in a row
  - User can set limits to prevent "hunting"
  - Algorithm also includes "settling delays" to reduce hunting
- Includes security features
  - Secure protocols: HTTPS, SSH, SFTP
  - Controls only permitted by authorized operator
  - "Syslog" records user access
- All monitoring, control, visualization and security provided by one box: the OrionLX Substation Automation Platform



### System One-Line Diagram





### **IED Faceplate**





### System One-Line Diagram





## Faceplate Menu





### System One-Line Diagram









































## Faceplate Menu





### Beckwith M-6280 Cap Bank Controller





## Faceplate Menu





# Cooper CDC-8000 Cap Bank Controller





## Faceplate Menu





# HD Electric VarCom 2600 Cap Bank Controller





### HD Electric VarCom 2600 Cap Bank Controller





## HD Electric VarCom 2600 Cap Bank Controller





### System One-Line Diagram





#### Tile Annunciator



#### Tile Annunciator



#### Tile Annunciator



### System One-Line Diagram