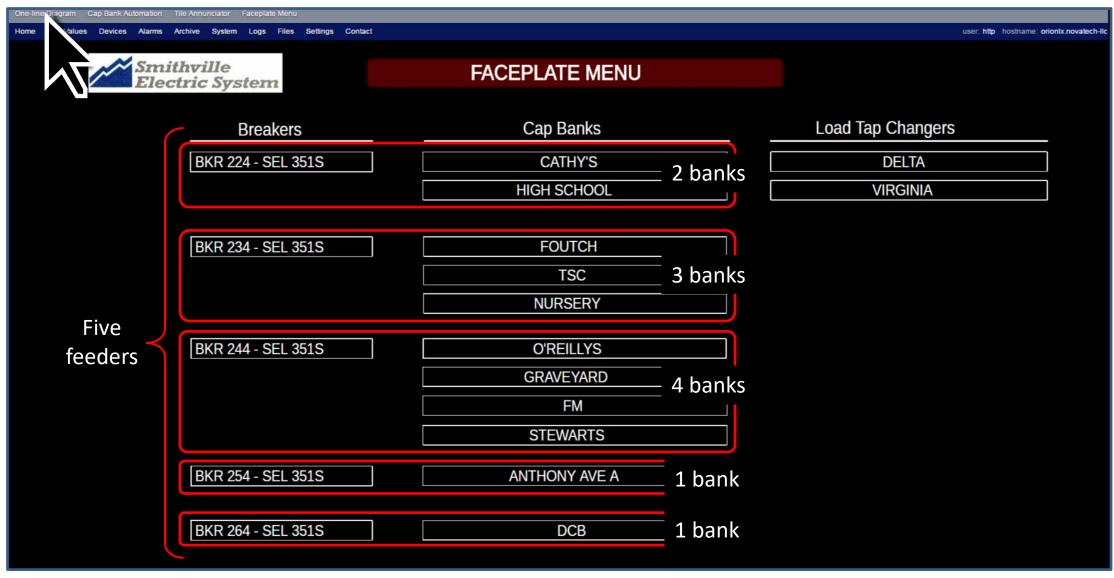

all cap banks
- Sums power factor on each feeder and compares with metered value reported to power provider
- Provides web-based HMI for monitoring and control of breakers and IEDs in substation
- Includes features to reduce wear and maintenance:
  - Automation never switches the same bank twice in a row
  - User can set limits to prevent "hunting"
  - Algorithm also includes "settling delays" to reduce hunting
- Includes security features
  - Secure protocols: HTTPS, SSH, SFTP
  - Controls only permitted by authorized operator
  - "Syslog" records user access
- All monitoring, control, visualization and security provided by one box: the OrionLX Substation Automation Platform



### System One-Line Diagram





### **IED Faceplate**





### System One-Line Diagram





## Faceplate Menu





### System One-Line Diagram









































## Faceplate Menu





### Beckwith M-6280 Cap Bank Controller





## Faceplate Menu





# Cooper CDC-8000 Cap Bank Controller





## Faceplate Menu





# HD Electric VarCom 2600 Cap Bank Controller





### HD Electric VarCom 2600 Cap Bank Controller





## HD Electric VarCom 2600 Cap Bank Controller





### System One-Line Diagram





#### Tile Annunciator



#### Tile Annunciator



#### Tile Annunciator



### System One-Line Diagram