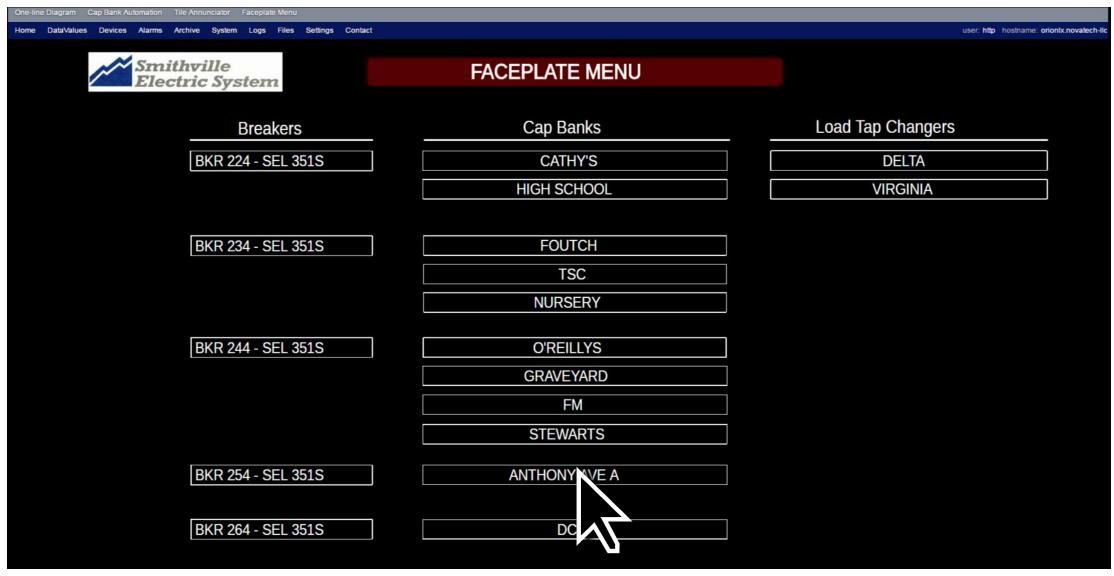

ear and maintenance:
  - Automation never switches the same bank twice in a row
  - User can set limits to prevent "hunting"
  - Algorithm also includes "settling delays" to reduce hunting
- Includes security features
  - Secure protocols: HTTPS, SSH, SFTP
  - Controls only permitted by authorized operator
  - "Syslog" records user access
- All monitoring, control, visualization and security provided by one box: the OrionLX Substation Automation Platform



### System One-Line Diagram





### **IED Faceplate**





### System One-Line Diagram





## Faceplate Menu





### System One-Line Diagram









































## Faceplate Menu





### Beckwith M-6280 Cap Bank Controller





## Faceplate Menu





# Cooper CDC-8000 Cap Bank Controller





## Faceplate Menu





# HD Electric VarCom 2600 Cap Bank Controller





### HD Electric VarCom 2600 Cap Bank Controller





## HD Electric VarCom 2600 Cap Bank Controller





### System One-Line Diagram





#### Tile Annunciator



#### Tile Annunciator



#### Tile Annunciator



### System One-Line Diagram