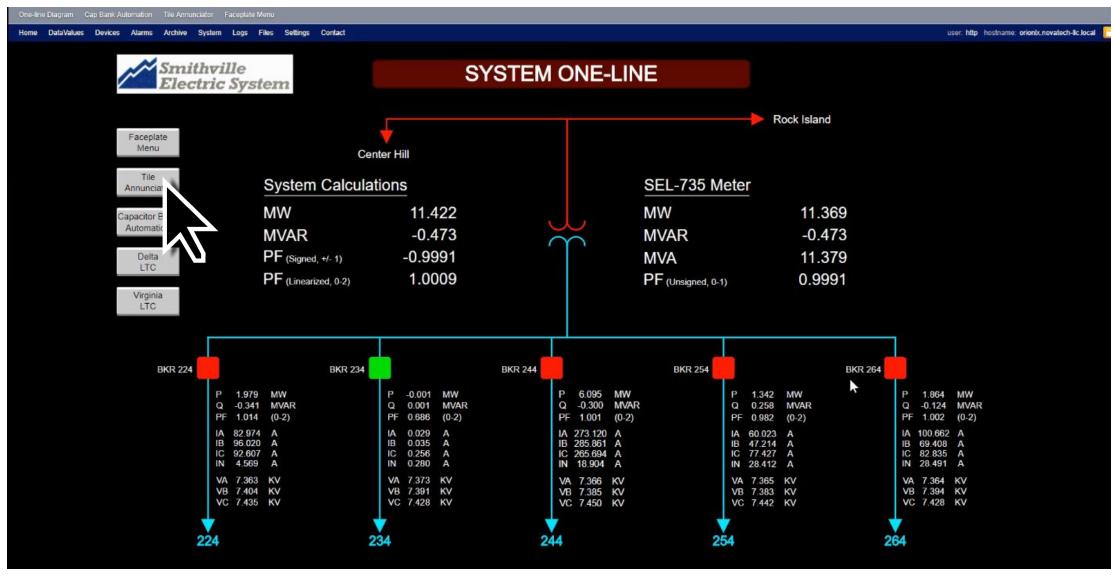

- Includes security features
  - Secure protocols: HTTPS, SSH, SFTP
  - Controls only permitted by authorized operator
  - "Syslog" records user access
- All monitoring, control, visualization and security provided by one box: the OrionLX Substation Automation Platform



### System One-Line Diagram





### **IED Faceplate**





### System One-Line Diagram





## Faceplate Menu





### System One-Line Diagram









































## Faceplate Menu





### Beckwith M-6280 Cap Bank Controller





## Faceplate Menu





# Cooper CDC-8000 Cap Bank Controller





## Faceplate Menu





# HD Electric VarCom 2600 Cap Bank Controller





### HD Electric VarCom 2600 Cap Bank Controller





## HD Electric VarCom 2600 Cap Bank Controller





### System One-Line Diagram





#### Tile Annunciator



#### Tile Annunciator



#### Tile Annunciator



### System One-Line Diagram