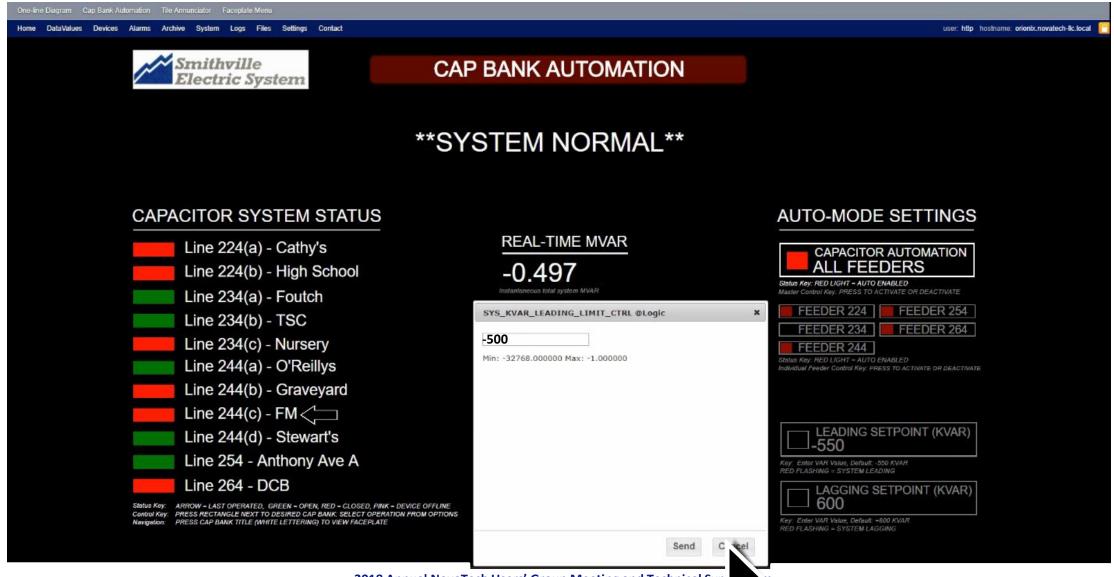

metered value reported to power provider
- Provides web-based HMI for monitoring and control of breakers and IEDs in substation
- Includes features to reduce wear and maintenance:
  - Automation never switches the same bank twice in a row
  - User can set limits to prevent "hunting"
  - Algorithm also includes "settling delays" to reduce hunting
- Includes security features
  - Secure protocols: HTTPS, SSH, SFTP
  - Controls only permitted by authorized operator
  - "Syslog" records user access
- All monitoring, control, visualization and security provided by one box: the OrionLX Substation Automation Platform



### System One-Line Diagram





### **IED Faceplate**





### System One-Line Diagram





## Faceplate Menu





### System One-Line Diagram









































## Faceplate Menu





### Beckwith M-6280 Cap Bank Controller





## Faceplate Menu





# Cooper CDC-8000 Cap Bank Controller





## Faceplate Menu





# HD Electric VarCom 2600 Cap Bank Controller





### HD Electric VarCom 2600 Cap Bank Controller





## HD Electric VarCom 2600 Cap Bank Controller





### System One-Line Diagram





#### Tile Annunciator



#### Tile Annunciator



#### Tile Annunciator



### System One-Line Diagram