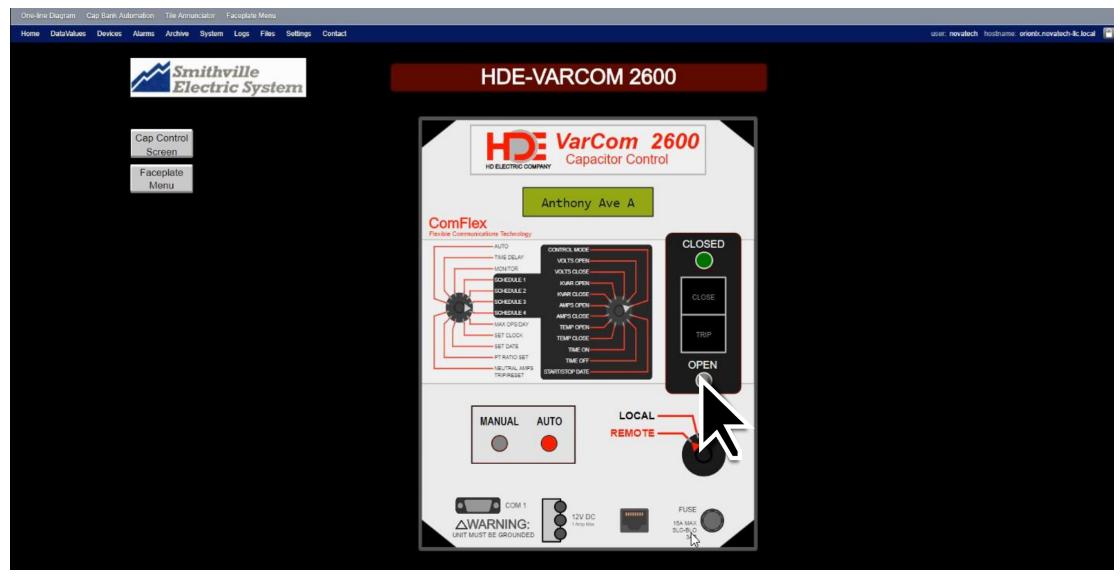

# HD Electric VarCom 2600 Cap Bank Controller

### HD Electric VarCom 2600 Cap Bank Controller

## HD Electric VarCom 2600 Cap Bank Controller