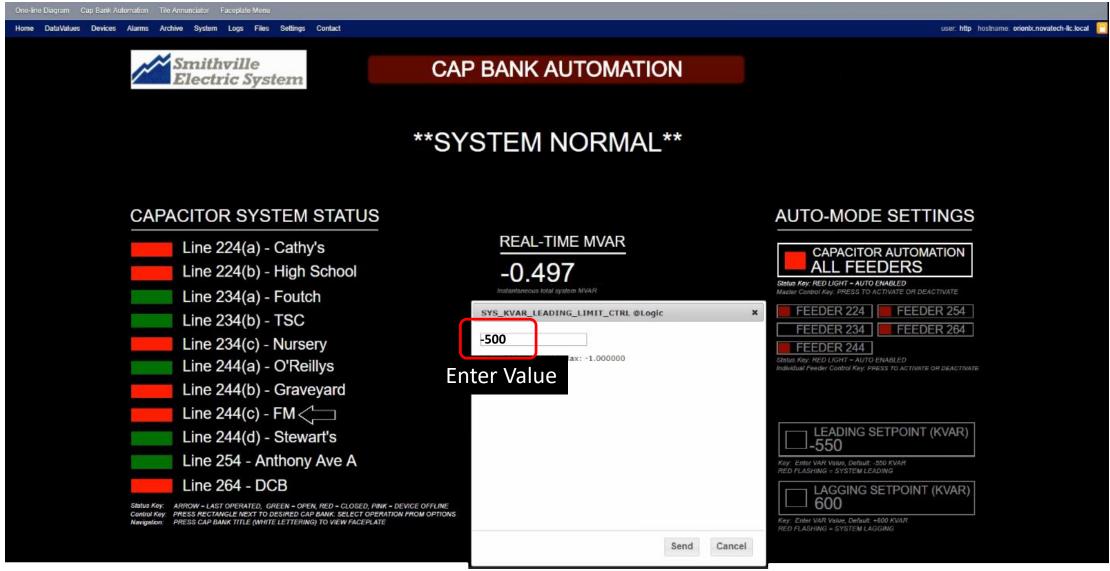

ith metered value reported to power provider
- Provides web-based HMI for monitoring and control of breakers and IEDs in substation
- Includes features to reduce wear and maintenance:
  - Automation never switches the same bank twice in a row
  - User can set limits to prevent "hunting"
  - Algorithm also includes "settling delays" to reduce hunting
- Includes security features
  - Secure protocols: HTTPS, SSH, SFTP
  - Controls only permitted by authorized operator
  - "Syslog" records user access
- All monitoring, control, visualization and security provided by one box: the OrionLX Substation Automation Platform



### System One-Line Diagram





### **IED Faceplate**





### System One-Line Diagram





## Faceplate Menu





### System One-Line Diagram









































## Faceplate Menu





### Beckwith M-6280 Cap Bank Controller





## Faceplate Menu





# Cooper CDC-8000 Cap Bank Controller





## Faceplate Menu





# HD Electric VarCom 2600 Cap Bank Controller





### HD Electric VarCom 2600 Cap Bank Controller





## HD Electric VarCom 2600 Cap Bank Controller





### System One-Line Diagram





#### Tile Annunciator



#### Tile Annunciator



#### Tile Annunciator



### System One-Line Diagram