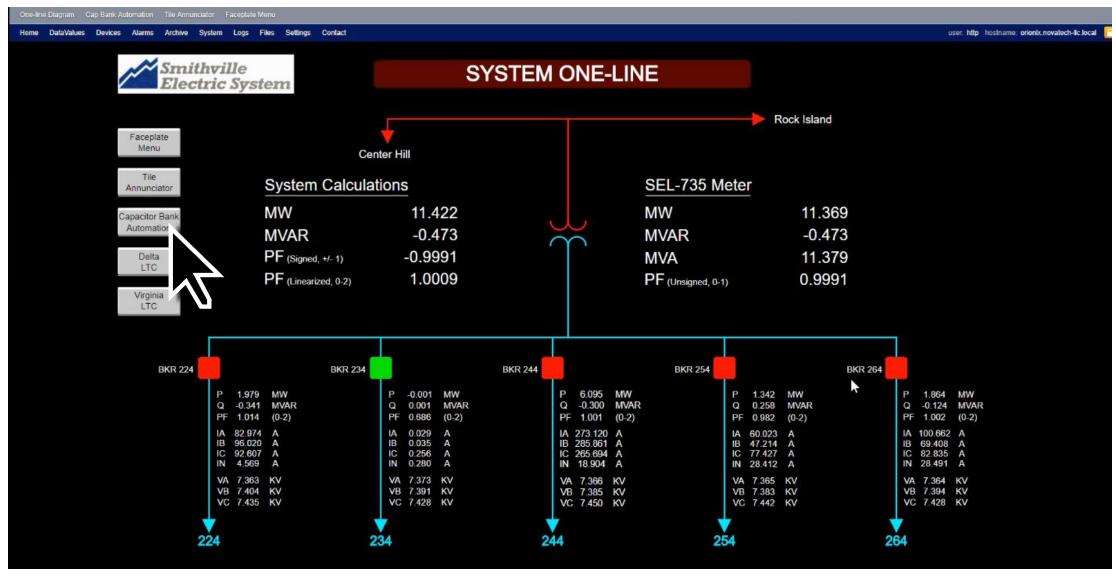

on each feeder and compares with metered value reported to power provider
- Provides web-based HMI for monitoring and control of breakers and IEDs in substation
- Includes features to reduce wear and maintenance:
  - Automation never switches the same bank twice in a row
  - User can set limits to prevent "hunting"
  - Algorithm also includes "settling delays" to reduce hunting
- Includes security features
  - Secure protocols: HTTPS, SSH, SFTP
  - Controls only permitted by authorized operator
  - "Syslog" records user access
- All monitoring, control, visualization and security provided by one box: the OrionLX Substation Automation Platform



### System One-Line Diagram





### **IED Faceplate**





### System One-Line Diagram





## Faceplate Menu





### System One-Line Diagram









































## Faceplate Menu





### Beckwith M-6280 Cap Bank Controller





## Faceplate Menu





# Cooper CDC-8000 Cap Bank Controller





## Faceplate Menu





# HD Electric VarCom 2600 Cap Bank Controller





### HD Electric VarCom 2600 Cap Bank Controller





## HD Electric VarCom 2600 Cap Bank Controller





### System One-Line Diagram





#### Tile Annunciator



#### Tile Annunciator



#### Tile Annunciator



### System One-Line Diagram